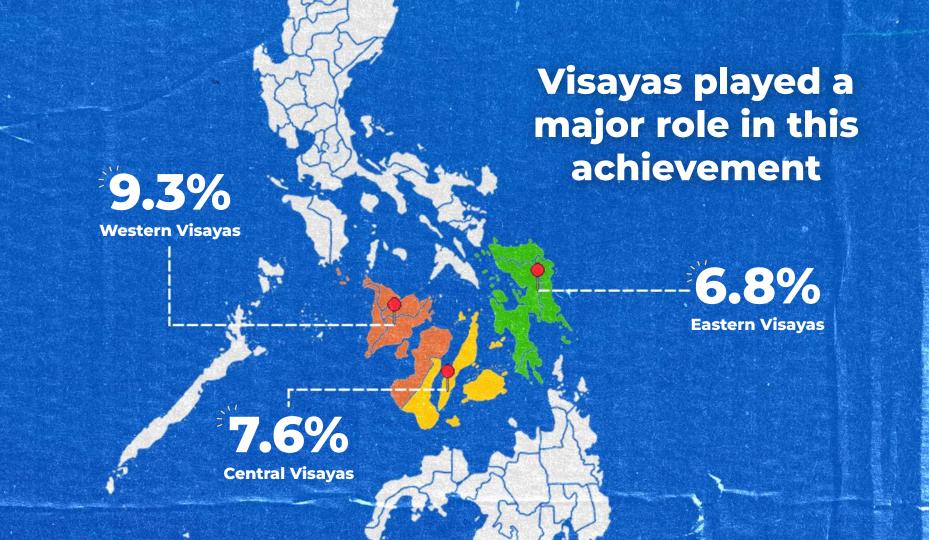

## Continued recovery amid a struggling world economy













# 2023 Real GDP growth rate (in percent)

First quarter 6.4
Second quarter 4.3

First half

Development Budget Coordination Committee Growth Assumptions

(in percent) As of June 9, 2023

**2023** 6.0 - 7.0

**2024-2028** 6.5 - 8.0



**5.3** 

#### PHILIPPINE ECONOMIC OUTLOOK

(in percentage)

| Particulars