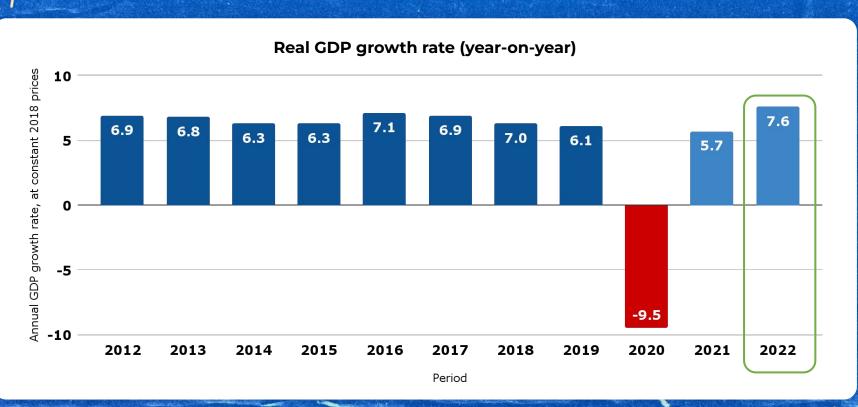

## Continued recovery amid a struggling world economy













# 2023 Real GDP growth rate (in percent)

First quarter 6.4
Second quarter 4.3

First half

Development Budget Coordination Committee Growth Assumptions

(in percent) As of June 9, 2023

**2023** 6.0 - 7.0

**2024-2028** 6.5 - 8.0



**5.3** 

#### PHILIPPINE ECONOMIC OUTLOOK

(in percentage)

| Particulars