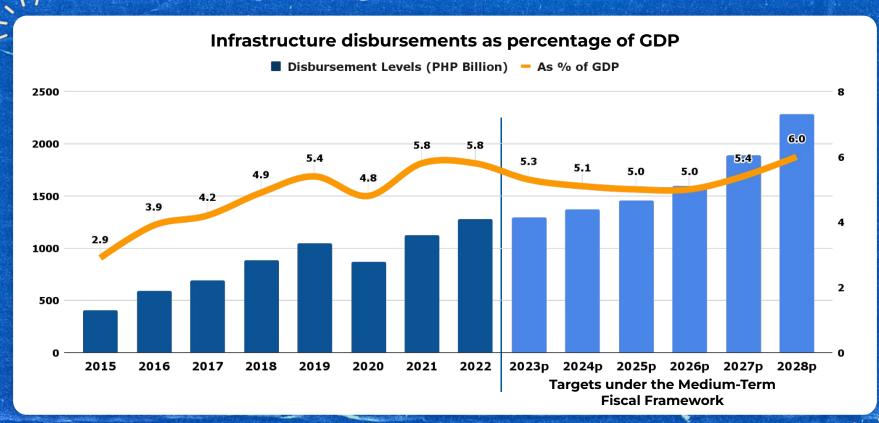

DO July 2023; AMRO ASEAN+3 Regional Economic Outlook (REO) April 2023; AMRO SEAN+3 REO July 2023; World Bank Global Economic Prospects (GEP) January 2023; World Bank East Asia and Pacific (EAP) Economic Update April 2023; World Bank Philippines Economic Update June 2023; World Bank Global Economic Prospects June 2023 Notes: a/ as of April 2023; b/ as of July 2023; c/ as of June 2023; d/as of January 2023 Revised forecasts are in bold text.

#### **IMPROVING LABOR MARKET CONDITIONS**

June 2023 Employment Situation (year-on-year)

4.5%
Unemployment rate

1 66.1%

Labor force participation rate

95.5%
Employment rate
Underemployment rate

Source: Philippine Statistics Authority

#### **MEDIUM-TERM REVENUE PROGRAM**





# We are determined to lift infrastructure spending to 5% to 6% of GDP



# 194 Infrastructure Flagship Projects worth PHP 8.3T, 65 located in Visayas



# **Big-ticket projects in Visayas**











Samar Pacific Coastal Road Project



2022

**International** Domestic

2.7 million 102 million

**Foreign Visitor Arrivals** 

Full-year 2023 target 4.8 million

As of July 21, 2023 3 million



# Mactan-Cebu International Airport



# National Museum of the Philippines – Cebu



# **Forecast for IT-BPM industry in 2023**

# 1.7 million

**Employment** 

USD 35.9 billion





Ensure an open and competitive market economy to sustain economic recovery and encourage job creation

Dynamic Innovation Ecosystem



Enforce the **Philippine Competition Act** and competition-related issuances



Provide a nurturing environment for basic research and development and know