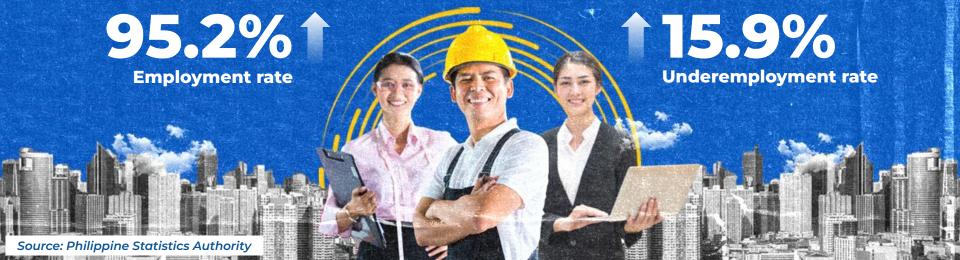

### **JOBS MARKET IS BRIGHT**

**July 2023 Employment Situation (year-on-year)** 

4.8%
Unemployment rate

4 60.1%

Labor force participation rate