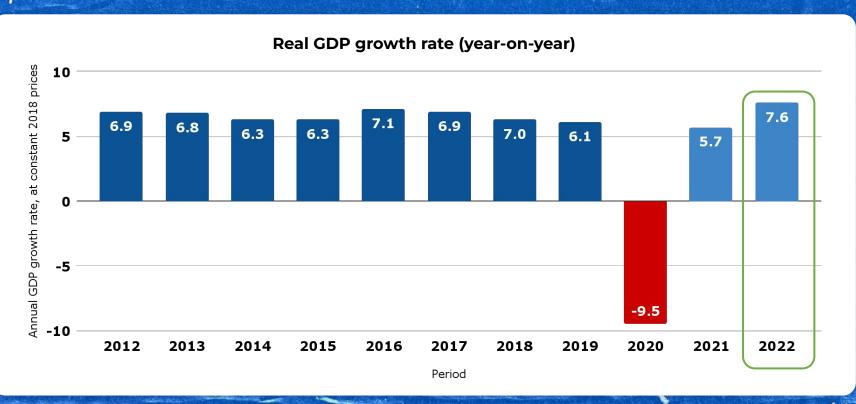

### The United Arab Emirates is an important economic partner of the Philippines

**Overseas Filipino (OF) Workers** 



US\$ 1.35 billion
2022 OF Cash Remittances

Some 700k Filipinos live in the UAE—
the second-largest employer of Philippine
expats, working in sectors such as
healthcare, hospitality, and construction

**Trade and Investment** 



In 2022, UAE ranked as the Philippines' 17th major trading partner, 21st export market, and 16th import supplier

### The Philippines registered its highest full-year GDP growth in 46 years











### 2023 Real GDP growth rate (in percent)

First quarter 6.4

**Second quarter** 4.3

First half 5.3

### Development Budget Coordination Committee Growth Assumptions

(in percent) As of June 9, 2023

**2023** 6.0 - 7.0

**2024-2028** 6.5 - 8.0

### Q1, Q2, and S1 2023 GDP growth of ASEAN-6 countries

| Countries   | Q1 2023 growth<br>(in %) | Q2 2023 growth<br>(in %) | S1 2023 growth<br>(in %) |
|-------------|--------------------------|--------------------------|--------------------------|
| Singapore   | 0.4                      | 0.5                      | 0.45                     |
| Thailand    | 2.6                      | 1.8                      | 2.20                     |
| Vietnam     | 3.3                      | 4.1                      | 3.70                     |
|