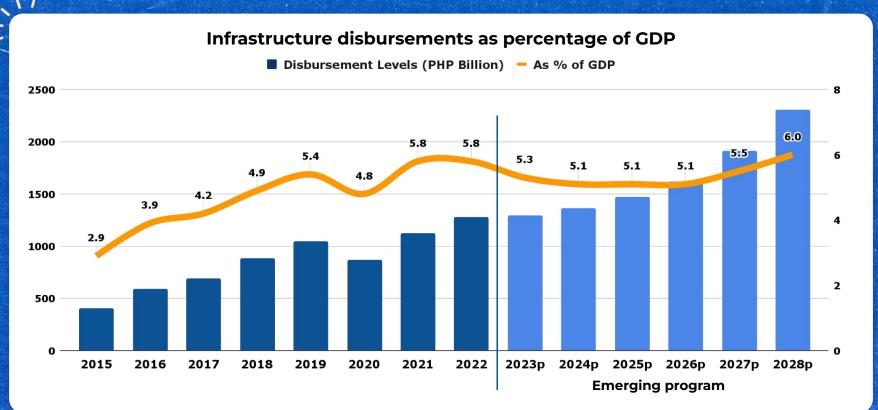

### Adequate public investment in infrastructure is required to boost productivity and growth

### 197 Infrastructure Flagship Projects worth approximately USD 155 billion

### Of the 197 Infrastructure Projects, 39 will be undertaken through Public-Private Partnerships