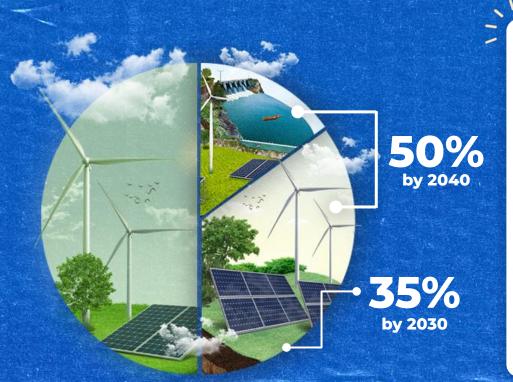

2023 Employment Situation (year-on-year)

4.5%
Unemployment rate

1 66.1%

Labor force participation rate

95.5%
Employment rate

Underemployment rate

Source: Philippine Statistics Authority

# Headline inflation moderates to 4.7% in July, slowing down for 6<sup>th</sup> consecutive month



#### **MEDIUM-TERM REVENUE PROGRAM**





#### **REVENUE COLLECTIONS REMAIN ROBUST**

17.7%

PHP 132.6 billion YoY



### PHP 1.9 trillion

**January-June 2023** 

### We are determined to lift infrastructure spending to 5% to 6% of GDP



### 194 Infrastructure Flagship Projects worth PHP 8.3T, 132 located in Luzon



### **Big-ticket projects in Luzon**













### **Renewable Energy Capital of Southeast Asia**

### WINDMILLS



## We will raise the share of renewable energy in the power mix



# 126 RE contracts, with potential capacity of 31,131.74 MW awarded by DOE

(July 2022 to June 2023)



72 solar



2 biomass



30 wind



1 ocean



20 hydro



1 geothermal





2022

**International** Domestic

2.7 million 102 million

**Foreign Visitor Arrivals** 

Full-year 2023 target 4.8 million

As of August 11, 2023 3.4 million



### **National Tourism Development Plan for 2023 to 2028**



Improvement of tourism infrastructure and accessibility



Cohesive and comprehensive digitalization and connectivity



Enhancement of overall tourist experience



Equalization of tourism product development and promotion



Diversification of the tourism portfolio through multidimensional tourism



Maximization of domestic and international tourism



Strengthening tourism governance th