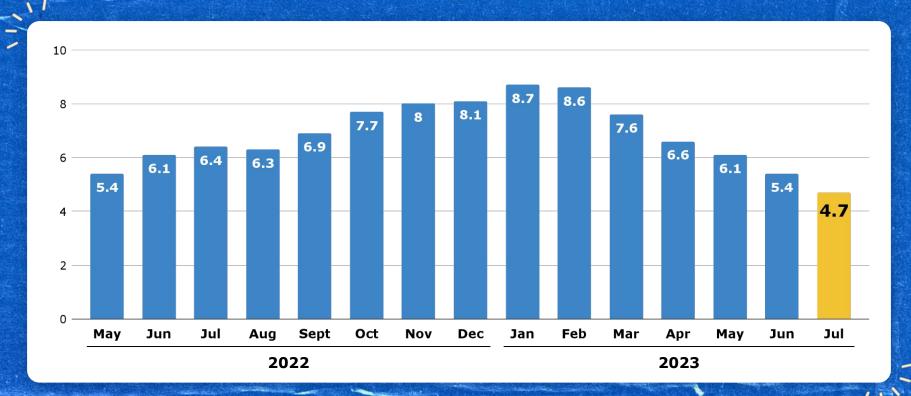

April 2022; ADO July 2023; AMRO ASEAN+3 Regional Economic Outlook (REO) April 2023; AMRO SEAN+3 REO July 2023; World Bank Global Economic Prospects (GEP) January 2023; World Bank East Asia and Pacific (EAP) Economic Update April 2023; World Bank Philippines Economic Update June 2023; World Bank Global Economic Prospects June 2023 Notes: a/ as of April 2023; b/ as of July 2023; c/ as of June 2023; d/as of January 2023 Revised forecasts are in bold text.

#### **IMPROVING LABOR MARKET CONDITIONS**

June 2023 Employment Situation (year-on-year)

4.5%
Unemployment rate

1 66.1%

Labor force participation rate

95.5%
Employment rate

Underemployment rate

Source: Philippine Statistics Authority

# Headline inflation moderates to 4.7% in July, slowing down for 6<sup>th</sup> consecutive month



#### **MEDIUM-TERM REVENUE PROGRAM**





#### **REVENUE COLLECTIONS REMAIN ROBUST**

17.7%

PHP 132.6 billion YoY



### PHP 1.9 trillion

**January-June 2023** 

### We are determined to lift infrastructure spending to 5% to 6% of GDP



### 194 Infrastructure Flagship Projects worth PHP 8.3T, 132 located in Luzon



### **Big-ticket projects in Luzon**













### **Renewable Energy Capital of Southeast Asia**

### WINDMILLS



## We will raise the share of renewable energy in the power mix



# 126 RE contracts, with potential capacity of 31,131.74 MW awarded by DOE

(July 2022 to June 2023)



72 solar



2 biomass



30 wind



1 ocean



20 hydro



1 geothermal





2022

**International** Domestic

2.7 million 102 million

**Foreign Visitor Arrivals** 

Full-year 2023 targe