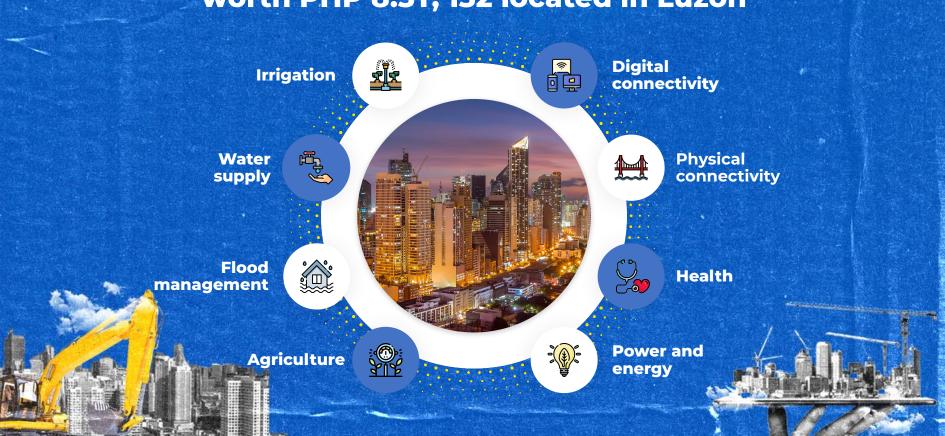

### 194 Infrastructure Flagship Projects worth PHP 8.3T, 132 located in Luzon

### **Big-ticket projects in Luzon**