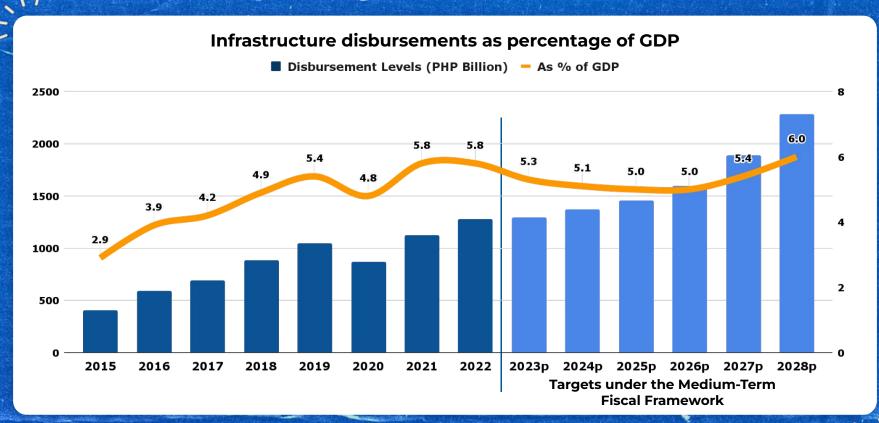

d Bank Philippines Economic Update June 2023; World Bank Global Economic Prospects June 2023 Notes: a/ as of April 2023; b/ as of July 2023; c/ as of June 2023; d/as of January 2023 Revised forecasts are in bold text.

#### **IMPROVING LABOR MARKET CONDITIONS**

June 2023 Employment Situation (year-on-year)

4.5%
Unemployment rate

1 66.1%

Labor force participation rate

95.5%
Employment rate

Underemployment rate

Source: Philippine Statistics Authority

# Headline inflation moderates to 4.7% in July, slowing down for 6<sup>th</sup> consecutive month



#### **MEDIUM-TERM REVENUE PROGRAM**





#### **REVENUE COLLECTIONS REMAIN ROBUST**

17.7%

PHP 132.6 billion YoY



### PHP 1.9 trillion

**January-June 2023** 

### We are determined to lift infrastructure spending to 5% to 6% of GDP



### 194 Infrastructure Flagship Projects worth PHP 8.3T, 132 located in Luzon



### **Big-ticket projects in Luzon**













### **Renewable Energy Capital of Southeast Asia**

### WINDMILLS



## We will raise the share of renewable energy in the power mix



# 126 RE contracts, with potential capacity of 31,131.74 MW awarded by DOE

(July 2022 to June 2023)



72 solar



2 biomass



30 wind



1 ocean



20 hydro



1 geothermal





2022

**International** Domestic

2.7 million 102 million

**Foreign Visitor Arrivals** 

Full-year 2023 target 4.8 million

As of August 11, 2023 3.4 million



### **National Tourism Development Plan for 2023 to 2028**



Improvement of tourism infrastructure and accessibility



Cohesive and comprehensive digitalization and connectivity



Enhan