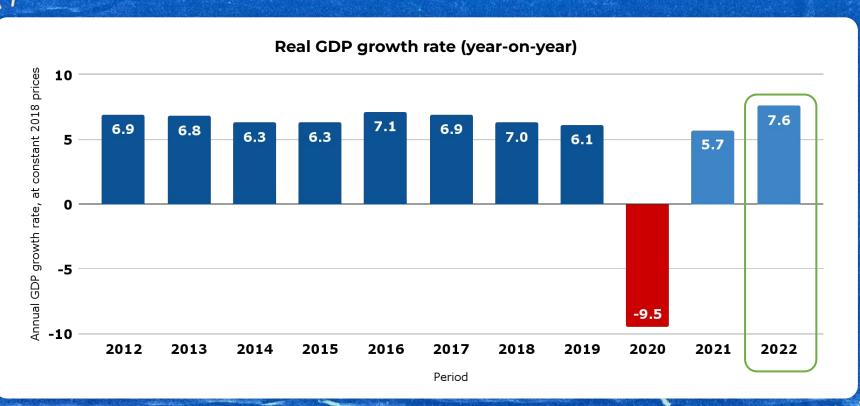

# Headline inflation moderates to 4.7% in July, slowing down for 6<sup>th</sup> consecutive month