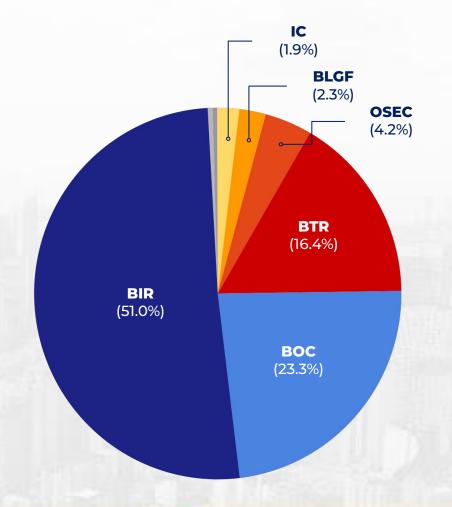

#### **PHP 30.6-billion Proposed Budget for 2023**

| Fund Source           | DOF and Attached Agencies                                                          | FY 2022<br>GAA | FY 2023<br>NEP | Variance | % Change       |
|-----------------------|------------------------------------------------------------------------------------|----------------|----------------|----------|----------------|
| 1                     | Office of the Secretary (OSEC)                                                     | 1,124.71       | 1,073.91       | (50.80)  | (4.52%)        |
| !<br>!<br>!           | Bureau of Internal Revenue (BIR)                                                   | 11,766.02      | 13,147.05      | 1,381.04 | 11.74%         |
|                       | Bureau of Customs (BOC)                                                            | 3,631.79       | 6,004.44       | 2,372.66 | 65.33%         |
| New Programmed        | Bureau of the Treasury (BTR)                                                       | 4,270.72       | 4,224.63       | (46.09)  | (1.08%)        |
| General and Automatic | Bureau of Local Government Finance (BLGF)                                          | 551.04         | 599.74         | 48.70    | 8.84%          |
| Appropriations        | Insurance Commission (IC)                                                          | 389.82         | 485.11         | 95.29    | 24.44%         |
|                       | National Tax Research Center (NTRC)                                                | 79.31          | 108.25         | 28.93    | 36.48%         |
|                       | Privatization Management Office (PMO)                                              | 100.10         | 102.56         | 2.46     | 2.46%          |
|                       | Central Board of Assessment Appeals (CBAA)                                         | 17.48          | 15.86          | (1.62)   | (9.24%)        |
|                       | SUBTOTAL                                                                           | 21,930.97      | 25,761.55      | 3,830.58 | <b>17.47</b> % |
| Budgetary             | Philippine Tax Academy (PTA)                                                       | 95.41          | 98.67          | 3.26     | 3.42%          |
| Support to GOCCs      | Philippine Crop Insurance Corporation (PCIC)                                       | 4,500.00       | 4,500.00       | _        | 0.00%          |
|                       | Refund of Service Development Fee for the ROP's Nampeidai Property in Tokyo, Japan | 210.58         | 210.58         | _        | 0.00%          |
|                       | TOTAL                                                                              | 26,736.96      | 30,570.80      | 3,833.83 | 14.34%         |

#### FY 2023 Proposed New Programmed General and Automatic Appropriations, per Agency

| Agency | Amount<br>(in PHP millions) |
|--------|-----------------------------|
| BIR    | 13,147.05                   |
| вос    | 6,004.44                    |
| BTR    | 4,224.62                    |
| OSEC   | 1,073.91                    |
| BLGF   | 599.74                      |
| IC     | 485.11                      |
| NTRC   | 108.25                      |
| РМО    | 102.55                      |
| СВАА   | 15.86                       |
| Total  | 25,761.55                   |