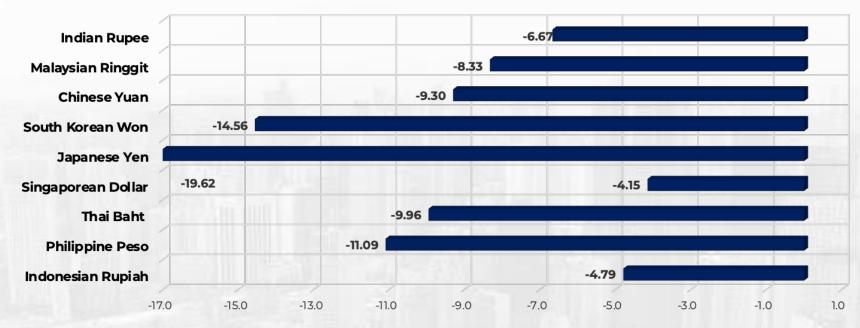

|  |  |
| Amortization                 | 537,450          | 256,837          |  |  |
| o/w serviced by the BSF      | 447,596          | 255,657          |  |  |

- Of the P2.21 trillion borrowing program for FY 2022, the NG has raised P1.24 trillion\* or 56.11% as of July 2022.
- Of the total amount raised,
   72.99% or P909.07 billion were from domestic sources, while the remaining 27.01% or P336.48 billion were foreign borrowings.

<sup>\*</sup>Gross Borrowings

# Tariff Collections from Rice Imports pursuant to the Rice Tariffication Law

(As of July 2022, in PHP billions)



### Dubai crude oil spot price (in US\$/barrel, January 2021 to 19 September 2022)



## Appreciation(+)/Depreciation (-) of Selected Asian Countries (in percent, year to date, as of 19 September 2022)



Note: Based on last done deal transaction (closing price) as of 4:00pm, Manila Time

# Amount Available for Appropriations or Operations in FY2021 (by LGU Type and Fund Type, in PHP billions)

| LGU Type     | General Fund | Special<br>Education Fund | Total  | %      |
|--------------|--------------|---------------------------|--------|--------|
| Province     | 57.65        | 7.83                      | 65.40  | 23.41% |
| City         | 194.48       | 20.86                     | 113.72 | 40.70% |
| Municipality | 92.39        | 8.16                      | 100.29 | 35.89% |
| Total        | 244.52       | 36.85                     | 279.40 | 100%   |

### Targeted Cash Transfer (TCT) Program Grants for CCT/4Ps, Social Pension, and Listahan Beneficiaries

| Payout Month | Number of Bene