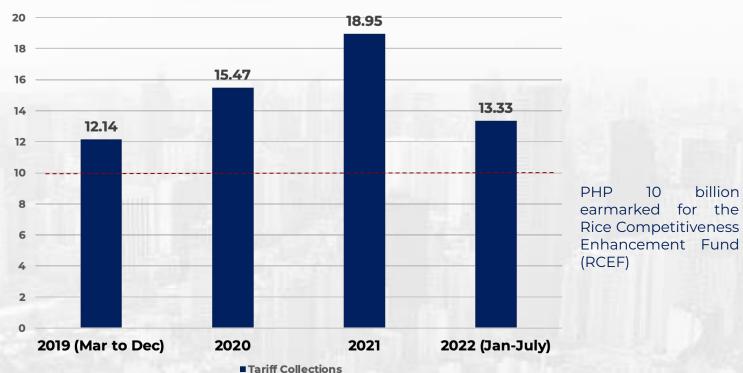

### Earmarked Revenues in the DOF Budget, 2022-2023, in PHP millions

| A manage/Francis                                             | Legal               | Course Notices of Possesson                                                                                                      | Dec 2021 | 2022     | Program      | 2023     | Proposed     |
|--------------------------------------------------------------|---------------------|----------------------------------------------------------------------------------------------------------------------------------|----------|----------|--------------|----------|--------------|
| Agency/Fund                                                  | Bases               | Source/Nature of Revenues                                                                                                        | Balance  | Revenues | Expenditures | Revenues | Expenditures |
| TOTAL                                                        |                     |                                                                                                                                  | 18,220.6 | 1,482.59 | 737.24       | 2,066.55 | 1,900.53     |
| Bureau of Customs                                            |                     |                                                                                                                                  |          |          |              |          |              |
| Non-Intrusive Container<br>Inspection System Project<br>Fund | EO 592<br>EO 635    | Income collected from the Container<br>Security Fee                                                                              | 1,953.11 | 724.07   | 297.43       | 598.50   | 1,365.43     |
| Super Green Lane Trust<br>Fund                               | EO 230<br>EO 563    | Income from the service fees charged<br>for shipments of qualified importers<br>utilizing the Super Green Lane (SGL)<br>facility | 808.22   | 127.51   | 50.00        | 149.70   | 50.00        |
| Bureau of Internal Revenue                                   |                     | •                                                                                                                                |          |          |              |          |              |
| Special Education Fund                                       | RA 5447             | 1% share in the taxes on locally-manufactured Virginia-type cigarettes                                                           | 9,271.39 | 384.09   |              | 1,050.74 |              |
|                                                              | RA 9337<br>RA 10963 | Value Added Taxes                                                                                                                |          | 15.00    |              | 15.00    |              |
| Insurance Commission                                         |                     |                                                                                                                                  |          |          |              |          |              |
| Insurance Fund                                               | RA 8424<br>PD 612   | 25% share in the premium tax collections of the BIR                                                                              | 4,660.01 |          | 151.37       |          | 259.89       |
| Pre-Need Fund                                                | RA 9829             | Fees and charges and other income<br>derived from the regulation of<br>pre-need companies                                        | 1,527.89 | 231.92   | 237.45       | 252.62   | 225.22       |