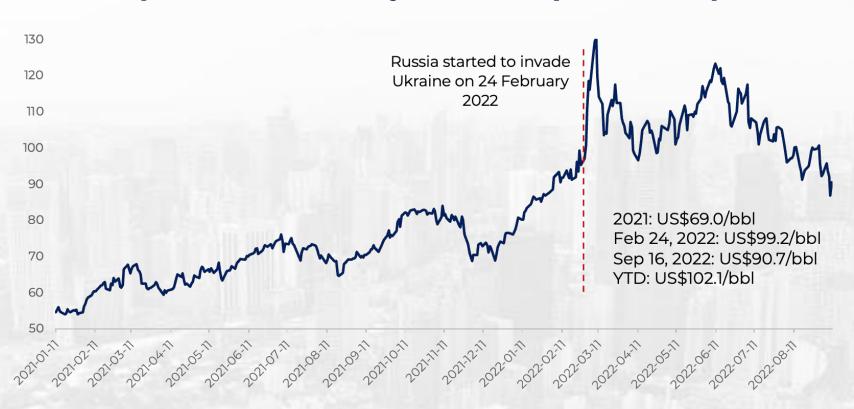

)             | 2,010,554        | 909,073          |  |  |
| Less: Amortization (Net)     | 89,854           | 1,180            |  |  |
| Amortization                 | 537,450          | 256,837          |  |  |
| o/w serviced by the BSF      | 447,596          | 255,657          |  |  |

- Of the P2.21 trillion borrowing program for FY 2022, the NG has raised P1.24 trillion\* or 56.11% as of July 2022.
- Of the total amount raised,
   72.99% or P909.07 billion were from domestic sources, while the remaining 27.01% or P336.48 billion were foreign borrowings.

<sup>\*</sup>Gross Borrowings

# Tariff Collections from Rice Imports pursuant to the Rice Tariffication Law

(As of July 2022, in PHP billions)



### Dubai crude oil spot price (in US\$/barrel, January 2021 to 19 September 2022)



## Appreciation(+)/Depreciation (-) of Selected Asian Countries (in percent, year to date, as of 19 September 2022)



Note: Based on last done deal transaction (closing price) as of 4:00pm, Manila Time

# Amount Available for Appropriations or Operations in FY2021 (by LGU Type and Fund Type, in PHP billions)

| LGU Type     | General Fund | Special<br>Education Fund | Total  | %      |
|--------------|--------------|---------------------------|--------|--------|
| Province     | 57.65        | 7.83                      | 65.40  | 23.41% |
| City         | 194.48       | 20.86                     | 113.72 | 40.70% |
| Municipality | 92.39        | 8.16                      | 100.29 | 35.89% |
| Total        | 244.52       | 36.85                     | 279.40 | 100%   |

### Targeted Cash