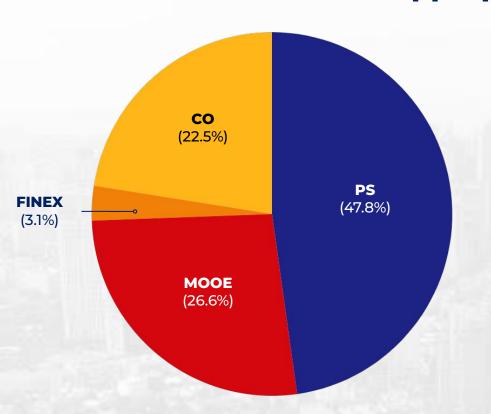

### FY 2023 Proposed New Programmed General and Automatic Appropriations, per Allotment Class

| Allotment Class | Amount<br>(in PHP millions) |
|-----------------|-----------------------------|
| PS              | 12,308.02                   |
| МООЕ            | 6,862.34                    |
| FINEX           | 792.21                      |
| со              | 5,798.97                    |
| Total           | 25,761.55                   |